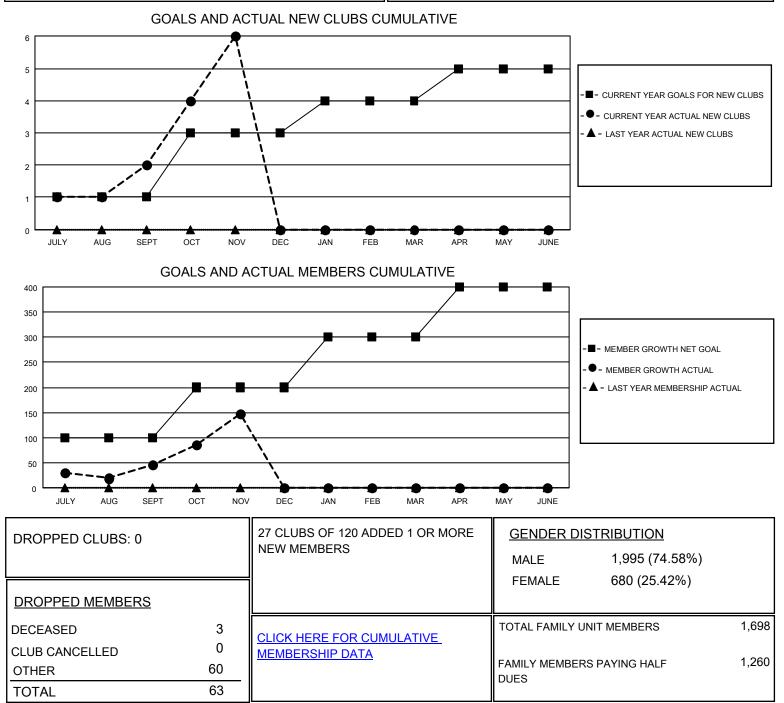

## LOCATION REP OF BANGLADESH

District 315A2

Results as of: 11/30/2020

| Clubs                 |               |           |               | Members               |                          |                         |                                                    |
|-----------------------|---------------|-----------|---------------|-----------------------|--------------------------|-------------------------|----------------------------------------------------|
| RESULTS FOR 2020-2021 |               |           |               | RESULTS FOR 2020-2021 |                          |                         |                                                    |
| QUARTER               | NEW CLUB GOAL | NEW CLUBS | DROPPED CLUBS | QUARTER <sup>M</sup>  | EMBER GROWTH NET<br>GOAL | MEMBER GROWTH<br>ACTUAL | DROPPED<br>MEMBERS ACTUAL<br>(including transfers) |
| JULY/AUG/SEPT         | 1             | 2         | 0             | JULY/AUG/SEPT         | г 100                    | 100                     | 51                                                 |
| OCT/NOV/DEC           | 2             | 4         | 0             | OCT/NOV/DEC           | 100                      | 116                     | 12                                                 |
| JAN/FEB/MAR           | 1             | 0         | 0             | JAN/FEB/MAR           | 100                      | 0                       | 0                                                  |
| APR/MAY/JUNE          | 1             | 0         | 0             | APR/MAY/JUNE          | 100                      | 0                       | 0                                                  |